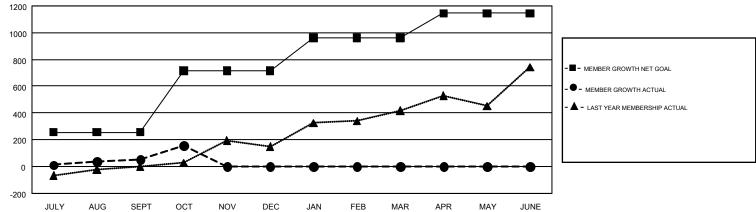

## GMT Constitutional Area 6-Afr, Group L

GMT: KAMAL JOSHI

REPORT DOES NOT INCLUDE CLUBS IN UNDISTRICTED AREAS.

| Clubs         |               |             |               | Members               |                           |                         |                                                    |  |
|---------------|---------------|-------------|---------------|-----------------------|---------------------------|-------------------------|----------------------------------------------------|--|
|               | RESULTS FO    | R 2017-2018 |               | RESULTS FOR 2017-2018 |                           |                         |                                                    |  |
| QUARTER       | NEW CLUB GOAL | NEW CLUBS   | DROPPED CLUBS | QUARTER               | MEMBER GROWTH NET<br>GOAL | MEMBER GROWTH<br>ACTUAL | DROPPED<br>MEMBERS ACTUAL<br>(including transfers) |  |
| JULY/AUG/SEPT | 4             | 2           | 0             | JULY/AUG/SEPT         | 256                       | 218                     | 160                                                |  |
| OCT/NOV/DEC   | 6             | 5           | 0             | OCT/NOV/DEC           | 459                       | 199                     | 77                                                 |  |
| JAN/FEB/MAR   | 5             | 0           | 0             | JAN/FEB/MAR           | 248                       | 0                       | 0                                                  |  |
| APR/MAY/JUNE  | 4             | 0           | 0             | APR/MAY/JUNE          | 182                       | 0                       | 0                                                  |  |