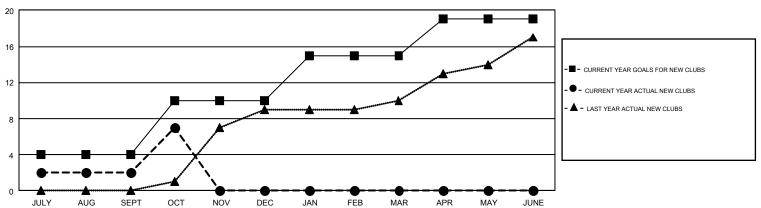

## GOALS AND ACTUAL NEW CLUBS CUMULATIVE

| DROPPED CLUBS: 0  DROPPED MEMBERS |     | 78 CLUBS OF 238 ADDED 1 OR MORE<br>NEW MEMBERS | GENDER DISTR<br>MALE<br>FEMALE  | 3,812 (62.09%)<br>2,327 (37.91%) |       |
|-----------------------------------|-----|------------------------------------------------|---------------------------------|----------------------------------|-------|
| DECEASED                          | 12  | CHCK HEDE FOR CHMILLATIVE                      | TOTAL FAMILY UNIT MEMBERS       |                                  | 1,169 |
| CLUB CANCELLED                    | 0   | CLICK HERE FOR CUMULATIVE MEMBERSHIP DATA      | FAMILY MEMBERS PAYING HALF DUES |                                  |       |
| OTHER                             | 225 |                                                |                                 |                                  | 642   |
| TOTAL                             | 237 |                                                |                                 |                                  |       |